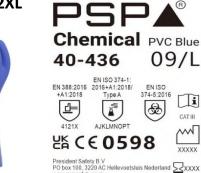

The Netherlands

Description

PPE Type: protective glove against mechanical risks, chemical risks, against

microorganisms risks

Product reference: PSP 40-436

Glove description: cotton liner tripple dipping PVC glove

Available sizes: 7/S 8/M 9/L 10/XL 11/2XL

Pictures:

Reference standard:

Levels of performance / class of protection

« X » indicates that the glove has not been submitted to the test or the test method appears not to be suitable for the glove design or material.

« 0 » indicates that the glove falls below the minimum performance level for the individual hazard.

**EN ISO 21420:2020** 

EN 388:2016 + A1:2018

4121X

EN ISO 374-5:2016

**MICRO-ORGANISMS** 

EN ISO 374-1:2016 + A1:2018

Type A
AJKLMPTNO

This product is a category III (letal or irreversible risk). This certificate shall only be used in conjuncture with the conformity assessment procedure according to module D (SGS FIMKO OY 0598)

At the date of the certificate, the product is in compliance with Annex XVII of REACh regulation (n° 1907/2006 and revisions)

Full description of the PPE, reference rules verified in the context of the EU-type examination and information given on the product are detailed in the user instructions index Version No.: 11-2024 and the manufacturer's technical file index 01 dated from NOVEMBER 2024.